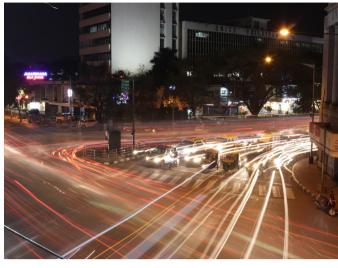

Worrinphi Ronra Shimray Fading daylight

Worrinphi Ronra Shimray Fishing at the dock

Nandita Narayanan

Twilight skies

Varsha Benedict Stony surfaces

To the moon and back

Riya Joseph Emerald hues

Anna Mariam Ittyerah

## Night Photography

This week's issue of Night Photography presents pictures in longer exposures, in limited lighting, of celestial bodies, and of unusual colours. The pictures capture scenes of daily life as the day fades into nights.