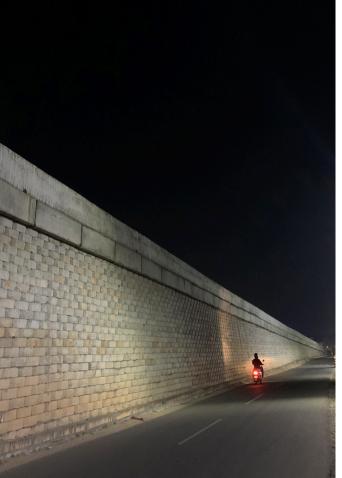

Worrinphi Ronra Shimray Fading daylight

Worrinphi Ronra Shimray Fishing at the dock

Nandita Narayanan

Twilight skies

Varsha Benedict Stony surfaces

To the moon and back

Riya Joseph Emerald hues

Anna Mariam Ittyerah

## Night Photography

This week's issue of Night Photography presents pictures in longer exposures, in limited lighting, of celestial bodies, and of unusual colours. The pictures capture scenes of daily life as the day fades into nights.