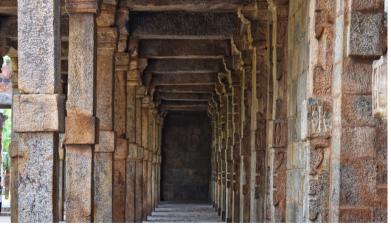

## Frame within a frame

The frame within a frame technique helps the photographer to bring attention to the subject. The picture composition is such that it leads the eyes where the action is taking place. The frame within the actual frame helps execute this idea.

Flying high Vandana Nampoothiri

Blooming together

Sudarshani

Passage way

Vandana Nampoothiri

Pavithra Prabhu

Time-out **Arakkal Shada Amina** 

Pavithra Prabhu Home bound Alwin Benjamin Soji