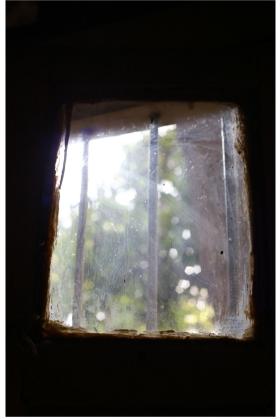

## Frame within a frame

The frame within a frame technique helps the photographer to bring attention to the subject. The picture composition is such that it leads the eyes where the action is taking place. The frame within the actual frame helps execute this idea.