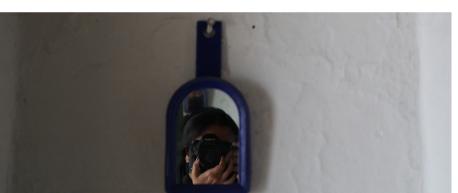

## Frame within a frame

The frame within a frame technique helps the photographer to bring attention to the subject. The picture composition is such that it leads the eyes where the action is taking place. The frame within the actual frame helps execute this idea.