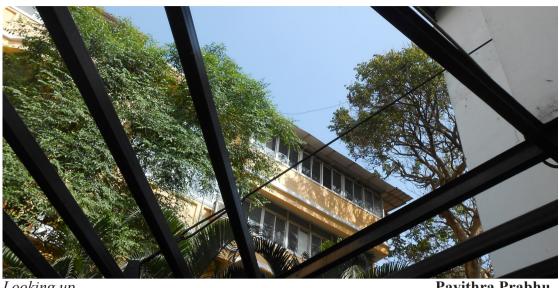

## PRACTICE PHOTO BULLETIN OF THE PG STUDENTS OF JOURNALISM & MASS COMMUNICATION

Sunday, 18th April, 2021

St. Joseph's College (Autonomous)

Vol: 12; Issue: 31

www.sjcdeptcomm.wordpress.com

Looking up

Pavithra Prabhu

## Frame within a frame

The frame within a frame technique helps the photographer to bring attention to the subject. The picture composition is such that it leads the eyes where the action is taking place. The frame within the actual frame helps execute this idea.